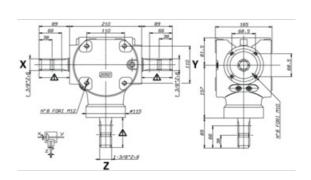

## Technické vlastnosti

| Počet otáček        | 540 ot/min |
|---------------------|------------|
| Hnací hřídel        | Z          |
| Výkon               | 49 kW      |
| Výkon (PS)          | 66 PS      |
| Nadřazení/podřazení | 1:1        |
| Konec hřídele X     | 1 3/8-6Z   |
| Konec hřídele Y     | 1 3/8-6Z   |
| Konec hřídele Z     | 1 3/8-6Z   |