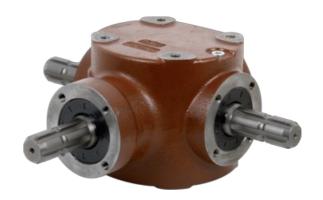

## Převodovka 24.03.2025

2050, 1:1, 1 3/8"-6

| Objednací č.      | 00189923          |
|-------------------|-------------------|
| Název výrobce     | Bondioli & Pavesi |
| Množství v balení | 1                 |
| Balení            | ks                |

## Technické vlastnosti

| Počet otáček        | 540 ot/min |
|---------------------|------------|
| Hnací hřídel        | Z          |
| Výkon               | 49 kW      |
| Výkon (PS)          | 66 PS      |
| Nadřazení/podřazení | 1:1        |
| Konec hřídele X     | 1 3/8-6Z   |
| Konec hřídele Y     | 1 3/8-6Z   |
| Konec hřídele Z     | 1 3/8-6Z   |