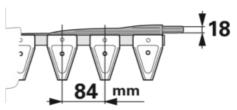

## Technické vlastnosti

| Počet hrotů           | 39                                                   |
|-----------------------|------------------------------------------------------|
| Počet vodících čepelí | 7                                                    |
| Typ lišty             | 8 = DM-lišta Bidux, pohon na<br>straně, dělení 70/84 |
| Typ nože              | glatt                                                |
| Délka (L)             | 310 cm                                               |
| Povrch                | Carbodux                                             |
| Dělení mm (T)         | 84 mm                                                |
| Тур                   | Bidux                                                |
| Zpevňující lišta      | ne                                                   |

## Doplňující informace

Naleznete v katalogu na stránce Lištové sekačky 43, 147

Klingenteilung beim Untermesser

Prillinger, spol. s r.o., Okres Strakonice, CZ-38731 Radomyšl 248

www.prillinger.cz

Výše uvedené náhradní díly jsou vyráběny vybranými výrobci a nejsou originálními náhradními díly, pokud nejsou výslovně označeny jako "originální". Uvedená původní čísla a označení systému slouží pouze k identifikaci součástí a nelze je dále používat. Pokud není uvedeno jinak - rozměry v mm, sazba, chyby tisku a změny vyhrazeny. Platí naše smluvní podmínky.