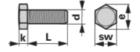

## Technické vlastnosti

| Závit (d)           | M12 x 1,25           |
|---------------------|----------------------|
| Druh spojení        | metrický jemný závit |
| Výška hlavy (k)     | 7,5 mm               |
| Délka (L)           | 70 mm                |
| Normové označení    | DIN 961 / ISO 8765   |
| Povrch              | černý, bez úpravy    |
| Rozteč hrotů (e)    | 21,1 mm              |
| Velikost klíče (SW) | 19 mm                |
| Materiál            | ocel 10.9            |