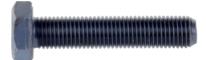

## Sechskantschraube

25.03.2025

 $M12 \times 1,25 \times 70$  mm, mit Feingewinde ohne Schaft, Güte 10.9

| Objednací č.      | 00906521 |
|-------------------|----------|
| Množství v balení | 1        |
| Balení            | ks       |

## Technické vlastnosti

| Závit (d)           | M12 x 1,25           |
|---------------------|----------------------|
| Druh spojení        | metrický jemný závit |
| Výška hlavy (k)     | 7,5 mm               |
| Délka (L)           | 70 mm                |
| Normové označení    | DIN 961 / ISO 8765   |
| Povrch              | černý, bez úpravy    |
| Rozteč hrotů (e)    | 21,1 mm              |
| Velikost klíče (SW) | 19 mm                |
| Materiál            | ocel 10.9            |

## SECHSKANTSCHRAUBE OHNE SCHAFT

nach DIN 961, austauschbar mit ISO 8676

- Ohne Mutter
- Ohne Schaft (Vollgewinde bis zum Kopf)
- Metrisches Feingewinde