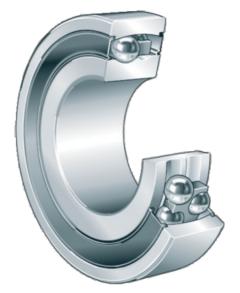

# Naklápěcí kuličkové ložisko

2207 2RS TVH

| Objednací č.      | 00921811 |
|-------------------|----------|
| Název výrobce     | INA FAG  |
| Množství v balení | 1        |
| Balení            | ks       |

#### PENDELKUGELLAGER BAUREIHE 22..-2RS-TVH,

Hauptabmessungen nach DIN 630

- Zweireihig
- Beidseitig abgedichtet
- Mantelfläche: zylindrisch
- Maßeinheit: metrisch
- TVH Käfig aus glasfaserverstärktem Polyamid PA66
- Betriebstemperaturen: -30°C bis +120°C

Nehmen zusätzlich zu den radialen Kräften auch axiale Kräfte in beiden Richtungen auf. Pendelkugellager sind befettet, die Fettfüllung ist so bemessen, dass sie für die gesamte Lebensdauer des Lagers ausreicht. Dadurch sind diese Lager wartungsfrei.