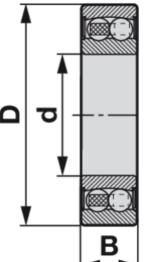

### Technické vlastnosti

| 23 mm          |
|----------------|
| 22             |
| válcové        |
| 72 mm          |
| oboustranné    |
| metrický závit |
| DIN 630        |
| 35 mm          |
|                |

#### PENDELKUGELLAGER BAUREIHE 22..-2RS-TVH,

Hauptabmessungen nach DIN 630

- Zweireihig
- Beidseitig abgedichtet
- Mantelfläche: zylindrisch
- Maßeinheit: metrisch
- TVH Käfig aus glasfaserverstärktem Polyamid PA66
- Betriebstemperaturen: -30°C bis +120°C