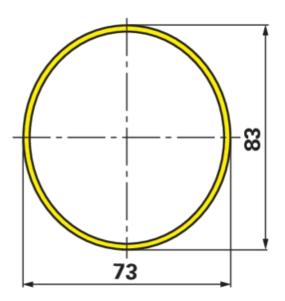

## Polovina krytu náhonové hřídele

SD25, 1.000 mm, vnější, pro homokinetický kloub

| Objednací č.      | 10368613     |
|-------------------|--------------|
| Název výrobce     | Walterscheid |
| Množství v balení | 1            |
| Balení            | ks           |

## Technické vlastnosti

| Délka (L) | 1 000 mm |
|-----------|----------|
| Pozice    | 1        |