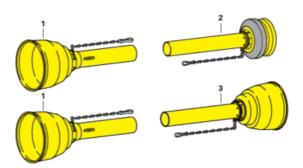

## Polovina krytu náhonové hřídele

SD25, 1.000 mm, vnější, pro homokinetický kloub

| Objednací č.      | 10368613     |
|-------------------|--------------|
| Název výrobce     | Walterscheid |
| Množství v balení | 1            |
| Balení            | ks           |

## Technické vlastnosti

| Délka (L) | 1 000 mm |
|-----------|----------|
| Pozice    | 1        |