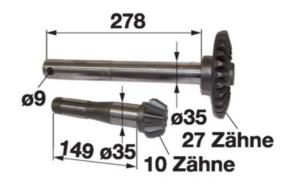

## Talířové kolo

Z27 s pastorkem Z10, Fella 131140

| Objednací č.      | 20131140 |
|-------------------|----------|
| Množství v balení | 1        |
| Balení            | ks       |

Doplňující informace

Úhlová převodovka / všechny řadové diskové sekačky