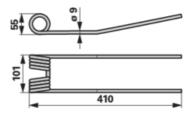

## Caractéristiques techniques

| larg. ext. (B)         | 101 mm       |
|------------------------|--------------|
| diamètre extérieur (D) | 55 mm        |
| Couleur                | Noir profond |
| longueur (L)           | 410 mm       |
| épaisseur (S)          | 9 mm         |